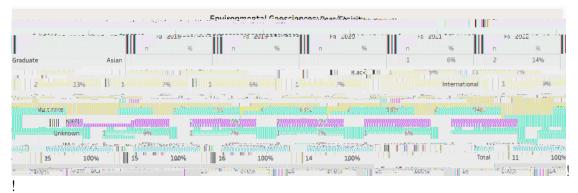

%

|                      |              | Environ                                                                                                        | mental Science' First Gen | aration            |                                                                                                                 |
|----------------------|--------------|----------------------------------------------------------------------------------------------------------------|---------------------------|--------------------|-----------------------------------------------------------------------------------------------------------------|
| ngan <sup>an</sup> a | , i p        |                                                                                                                |                           |                    |                                                                                                                 |
|                      |              | - Xaaba - II - Kata | sile                      | www.industry.com   | the second se |
| 279                  |              |                                                                                                                |                           |                    | ana                                                                         |
| NG (N)               | 1977 (M      | 1000 KK                                                                                                        |                           |                    | 1 A25 - 366259                                                                                                  |
| 1990 I.I.   11 43    |              |                                                                                                                |                           |                    | II ~≤ 1 29.85 1 II 29.85                                                                                        |
| $\overline{R-Q}$     | `).5/!&%*%/) | #*!%*.#\$\$0%*/                                                                                                | !)*!/2%!1*4).#*           | • 0 %*/-\$! ' ()%* | *(%!0#.!#4%.!/2%!,-5/!E!9%-                                                                                     |

 $\overline{R-Q} = -(\%!-*3!\%/2*)()/9!\%*.\# O\%*/!)*!/2\%!1*4).\# O\%*/-\$!'()\%*(\%!O-\_\#.!\#4\%.!/2\%!,-5/!E!9\%-.5\%!)$ 

| Environmen                                                                                                                                                                                                                                                                                                                                                                                                                                                                                                                                                                                                                                                                                                                                                                                                                                                                                                                                                                                                                                                                                                                                                                                                                                                                                                                                                                                                                                                                                                                                                                                                                                                                                                                                                                                                                                                                                                                                                                                                                                                                                                                     | tal Science: Race/Etnici                   | ity                          |                                    |                                                                                                                 |
|--------------------------------------------------------------------------------------------------------------------------------------------------------------------------------------------------------------------------------------------------------------------------------------------------------------------------------------------------------------------------------------------------------------------------------------------------------------------------------------------------------------------------------------------------------------------------------------------------------------------------------------------------------------------------------------------------------------------------------------------------------------------------------------------------------------------------------------------------------------------------------------------------------------------------------------------------------------------------------------------------------------------------------------------------------------------------------------------------------------------------------------------------------------------------------------------------------------------------------------------------------------------------------------------------------------------------------------------------------------------------------------------------------------------------------------------------------------------------------------------------------------------------------------------------------------------------------------------------------------------------------------------------------------------------------------------------------------------------------------------------------------------------------------------------------------------------------------------------------------------------------------------------------------------------------------------------------------------------------------------------------------------------------------------------------------------------------------------------------------------------------|--------------------------------------------|------------------------------|------------------------------------|-----------------------------------------------------------------------------------------------------------------|
| аналанан алан алан алан алан алан алан                                                                                                                                                                                                                                                                                                                                                                                                                                                                                                                                                                                                                                                                                                                                                                                                                                                                                                                                                                                                                                                                                                                                                                                                                                                                                                                                                                                                                                                                                                                                                                                                                                                                                                                                                                                                                                                                                                                                                                                                                                                                                         |                                            |                              |                                    | بایند می <u>۱۹۹۵، می</u><br>چنان الومینی میشند.                                                                 |
|                                                                                                                                                                                                                                                                                                                                                                                                                                                                                                                                                                                                                                                                                                                                                                                                                                                                                                                                                                                                                                                                                                                                                                                                                                                                                                                                                                                                                                                                                                                                                                                                                                                                                                                                                                                                                                                                                                                                                                                                                                                                                                                                | 48 1112                                    |                              | -3%                                |                                                                                                                 |
| 272. An and a second se | nites:                                     | allar a<br>Terrera alla a se | 27%<br>THERE                       | 205                                                                                                             |
|                                                                                                                                                                                                                                                                                                                                                                                                                                                                                                                                                                                                                                                                                                                                                                                                                                                                                                                                                                                                                                                                                                                                                                                                                                                                                                                                                                                                                                                                                                                                                                                                                                                                                                                                                                                                                                                                                                                                                                                                                                                                                                                                | and an |                              | مرین <sup>۲۳</sup> ۱ مرجع          | 1. 1. 1. 1. 1. 1. 1. 1. 1. 1. 1. 1. 1. 1                                                                        |
| 36                                                                                                                                                                                                                                                                                                                                                                                                                                                                                                                                                                                                                                                                                                                                                                                                                                                                                                                                                                                                                                                                                                                                                                                                                                                                                                                                                                                                                                                                                                                                                                                                                                                                                                                                                                                                                                                                                                                                                                                                                                                                                                                             | Native American                            | 1 2%                         | 1 2%                               | 1 2                                                                                                             |
| an a                                                                                                                                                                                                                                                                                                                                                                                                                                                                                                                                                                                                                                                                                                                                                                                                                                                                                                                                                                                                                                                                                                                                                                                                                                                                                                                                                                                                                                                                                                                                                                                                                                                                                                                                                                                                                                                                                                                                                                                                                                                                                       | Unknown                                    | แล้วหาการการที่ให้เห         |                                    | rmed <sup>1</sup> H∎u∮                                                                                          |
| Total 44 100% 48                                                                                                                                                                                                                                                                                                                                                                                                                                                                                                                                                                                                                                                                                                                                                                                                                                                                                                                                                                                                                                                                                                                                                                                                                                                                                                                                                                                                                                                                                                                                                                                                                                                                                                                                                                                                                                                                                                                                                                                                                                                                                                               | 190% - 53                                  | 100% 38                      | 100%                               | 35 100%                                                                                                         |
| an ar an                                                                                                                                                                                                                                                                                                                                                                                                                                                                                                                                                                                                                                                                                                                                                                                                                                                                                                                                                                                                                                                                                                                                                                                                                                                                                                                                                                                                                                                                                                                                                                                                                                                                                                                                                                                                                                                                                                                                                                                                                                                                                   |                                            |                              | all provide the provide the second | a and a start of the |